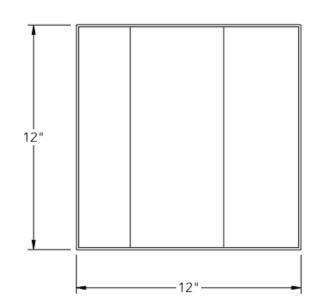

## **FEATURES**

- Premium 304 Grade Stainless Steel
- Solid Mount Construction
- Concealed Installation Hardware
- State of the art wall anchors included for installation on Dry wall or Tile.

| Model    | Y-405-P                   |
|----------|---------------------------|
| Product  | Shadow Box                |
| Size     | 12" (W) x 12" (H) x 4"(D) |
| Slope    | 1/16"                     |
| Hardware | Included, Concealed       |

Y-405-P